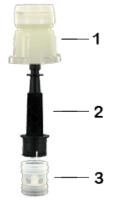

# Datasheet DOSY RE D BLA

The dosing system ist set on a inviolable cap. At the first use, the dosing-system goes on the bottle. At the first use, the sealing-ring breaks and the screwing cap dissociates oneself from the dosing-system You only have to press on the side of the bottle to dose and then to pour the product.

Once the bottle is empty, as the dosing system makes one piece with the cap, the entire part comes out of the bottle neck what makes the filling of the bottle easier. Once the bottle is filled, you only have to insert the dosing system once again.

## Material

| Pos | description | Material |
|-----|-------------|----------|
| 1   | Сар         | HDPE     |
| 2   | Tube        | PP       |
| 3   | topette     | LDPE     |