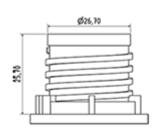

#### **General Information**

- Ordering numbers : DOSY RE D BLA

DISTRIFLAC

- Weight : 20.00 gr
- Color : white
- Dimensions : diameter 41 mm / height 102 mm

#### Neck : G141